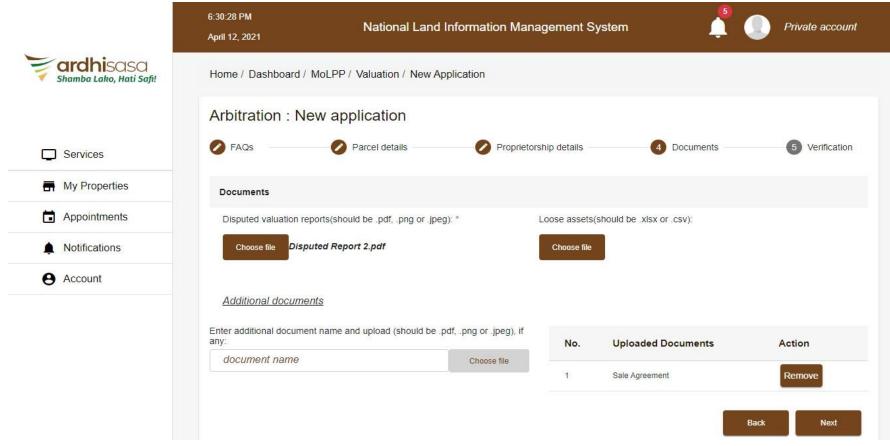

## Making An Application – Document Upload

#### Applicant uploads disputed valuation reports and loose assets(optional) documents